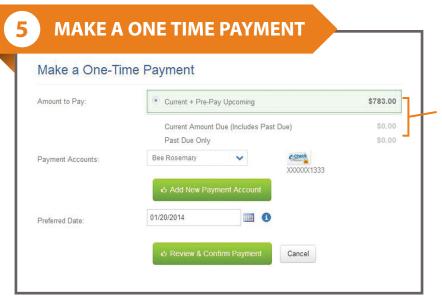

### You can also choose to make a one time payment of current charges or both current and upcoming charges.

You can specify:

- Past due charges
- Past due & current charges
- Past due & current charges & pre-pay upcoming charges