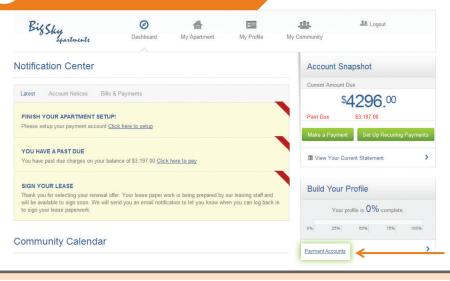

# Add your payment account by clicking "Payment Accounts"

From the Dashboard you can:

View notifications, check out the community calendar, submit service requests, make payments and more!

| Add Payme         | ent Account  |              |
|-------------------|--------------|--------------|
| Payment Type:     | VISA         | DISCOVER     |
| Add Paymen        | t Account    |              |
| Payment Type:     | DISCOVER     |              |
| Account Nickname: | WF Checking  |              |
| Account Type:     | Checking     | Savings      |
| Name on Account:  | Bee Rosemary |              |
| Routing Number:   | 11111111     | What's this? |
| Account Number:   | 1234567890   | What's this? |