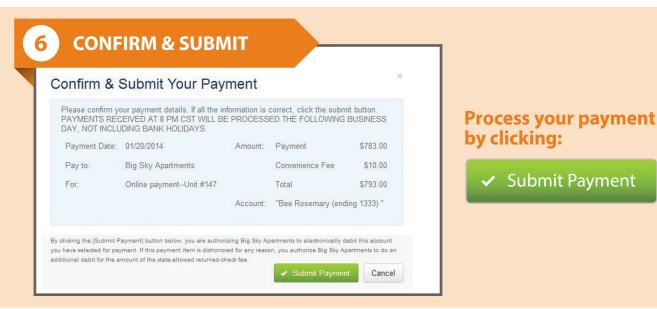

### You can also choose to make a one time payment of current charges or both current and upcoming charges.

You can specify:

- Past due charges
- Past due & current charges
- Past due & current charges & pre-pay upcoming charges